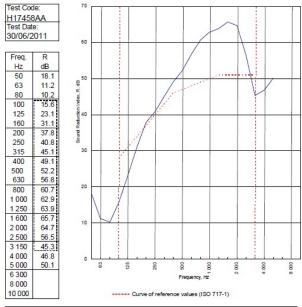

BTC 17439F - BRE Report P102396-1011A Refer to Speedline Specification Clause

97 mm. (At Base Track, Excluding Finishes)

Medium - Annexes A-F

47 R<sub>w</sub>dB, Date Tested or Assessed Against - 30/06/2011

TESTED AT ONE OF THE UKAS ACCREDITED LABORATORIES BELOW

B.T.C (H-Ref on Graph)

B.R.E C296

C296

C396

C40

UKAS

OHRA