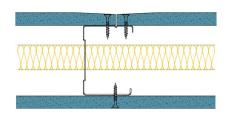

## AS70-B-153(25) - SPEEDLINE System Data Sheet - Version V1 (24-10-23)

SPEEDLINE 70mm Acoustic 'C' Stud Partition @600mm Ctrs, with BG Gyproc 12.5mm SoundBloc each side, 25mm APR

## System Performance Breakdown

Fire Resistance:

BS476 Part 22:1987:

Test Ref & Date or Applied Ref & Report:

Max Height: Thickness:

Duty Grade: BS 5234: Part 2:1992:

Sound Insulation:

**30/30** Minutes (Integrity/Insulation).

BTC 17439F - BRE Report P102396-1011A Refer to Speedline Specification Clause

97 mm. (At Base Track, Excluding Finishes)

Medium - Annexes A-F

47 R<sub>w</sub>dB, Date Tested or Assessed Against - 30/06/2011